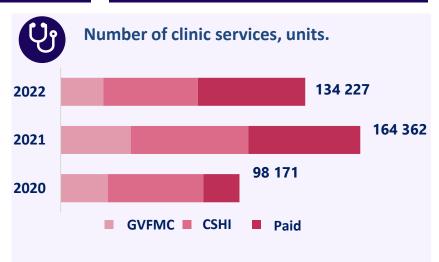

### **CLINICAL ACTIVITY**

61

### **Patient satisfaction**

Teaching staff working within the
Guaranteed volume of free
medical care and Compulsory
social health insurance

# Clinics of "MUK" NCJSC Types of medical care Outpatient care Consulting and diagnostic services Inpatient replacement care Inpatient care Occupational Health Clinic Pathoanatomic autopsy