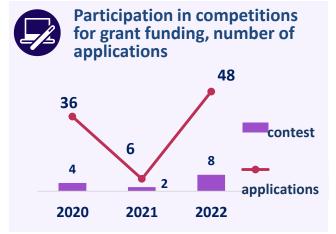

100                                                |

**76** 

81



#### **EMPLOYMENT**

# Rating of EP of the National Chamber of Entrepreneurs "Atameken", 2022 position

| position | •                         |
|----------|---------------------------|
| 1        | Pharmacy                  |
| 2        | Public Health             |
| 2        | Pharmaceutical production |
|          | technology                |
| 3        | General Medicine          |
| 3        | Nursing                   |
| 4        | Dentistry                 |
|          |                           |

## Implementation of integrated educational programs

General Medicine
Pediatrics
Dentistry

6 years
5 years

Qualification – Doctor Academic Master's degree



### THE SCIENCE





**Research projects** 















### HR - ANALYSIS



### Academic degree



# Average age of teaching staff





### **Number of staff**

| Teaching staff                                           | 625 |
|----------------------------------------------------------|-----|
| Medical staff                                            | 214 |
| Training and support staff Administrative and managerial | 114 |
| personnel                                                | 207 |
| Service staff                                            | 196 |

| <b>Doctor of Sciences</b>    | 46  |
|------------------------------|-----|
| <b>Candidate of Sciences</b> | 138 |
| PhD Doctors                  | 39  |
| Masters of Science           | 154 |
| International recruiting     | 5   |

# The level of staff turnover of scientific, pedagog