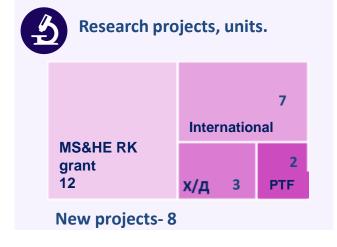

| 100                                                |

**76** 

81



#### **EMPLOYMENT**

# Rating of EP of the National Chamber of Entrepreneurs "Atameken", 2022 position

| position | •                         |
|----------|---------------------------|
| 1        | Pharmacy                  |
| 2        | Public Health             |
| 2        | Pharmaceutical production |
|          | technology                |
| 3        | General Medicine          |
| 3        | Nursing                   |
| 4        | Dentistry                 |
|          |                           |

## Implementation of integrated educational programs

General Medicine
Pediatrics
Dentistry

6 years
5 years

Qualification – Doctor Academic Master's degree



### THE SCIENCE





**Research projects** 















### HR - ANALYSIS



### Academic degree



# Average age of teaching staff





### **Number of staff**

| Teaching staff                                           | 625 |
|----------------------------------------------------------|-----|
| Medical staff                                            | 214 |
| Training and support staff Administrative and managerial | 114 |
| personnel                                                | 207 |
| Service staff                                            | 196 |

| <b>Doctor of Sciences</b>    | 46  |
|------------------------------|-----|
| <b>Candidate of Sciences</b> | 138 |
| PhD Doctors                  | 39  |
| Masters of Science           | 154 |
| International recruiting     | 5   |

# The level of staff turnover of scientific, ped