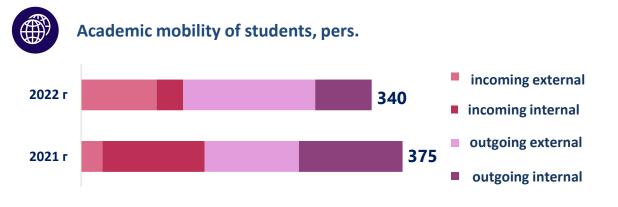

# Academic mobility of students

| Cooperation with countries                                      | n partner universities of the                                                | Lithuan<br>ia | France | Turkey | Greece | Portuga<br>I | Romani<br>a | Czech | Latvia,<br>Poland,<br>Spain | Finland, Bulgaria,<br>Italy, New<br>Zealand | RF,<br>Uzbekistan |
|-----------------------------------------------------------------|------------------------------------------------------------------------------|---------------|--------|--------|--------|--------------|-------------|-------|-----------------------------|---------------------------------------------|-------------------|
| Academic                                                        | students of "MUK"                                                            |               |        |        |        |              |             |       |                             |                                             |                   |
| mobility                                                        | teachers of "MUK"                                                            |               |        |        |        |              |             |       |                             |                                             |                   |
|                                                                 | academic mobility of students                                                |               |        |        |        |              |             |       |                             |                                             |                   |
| Erasmus+ credit<br>mobility<br>programs                         | mobility of teaching staff<br>and administrative and<br>managerial personnel |               |        |        |        |              |             |       |                             |                                             |                   |
|                                                                 | application submitted                                                        |               |        |        |        |              |             |       |                             |                                             |                   |
| Visiting Professor                                              |                                                                              |               |        |        |        |              |             |       |                             |                                             |                   |
| Development of Joint Master's Degree<br>Programs Erasmus Mundus |                                                                              |               |        |        |        |              |             |       |                             |                                             |                   |