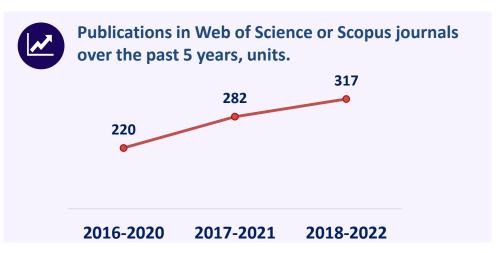

| 100                                                |

**76** 

81



#### **EMPLOYMENT**

# Rating of EP of the National Chamber of Entrepreneurs "Atameken", 2022 position

| position | •                         |
|----------|---------------------------|
| 1        | Pharmacy                  |
| 2        | Public Health             |
| 2        | Pharmaceutical production |
|          | technology                |
| 3        | General Medicine          |
| 3        | Nursing                   |
| 4        | Dentistry                 |
|          |                           |

## Implementation of integrated educational programs

General Medicine
Pediatrics
Dentistry

6 years
5 years

Qualification – Doctor Academic Master's degree



### THE SCIENCE





**Research projects** 















### HR - ANALYSIS



### Academic degree



# Average age of teaching staff





### **Number of staff**

| Teaching staff                                           | 625 |
|----------------------------------------------------------|-----|
| Medical staff                                            | 214 |
| Training and support staff Administrative and managerial | 114 |
| personnel                                                | 207 |
| Service staff                                            | 196 |

| <b>Doctor of Sciences</b>    | 46  |
|------------------------------|-----|
| <b>Candidate of Sciences</b> | 138 |
| PhD Doctors                  | 39  |
| Masters of Science           | 154 |
| International recruiting     | 5   |

# The level of staff turnover of scientific, p