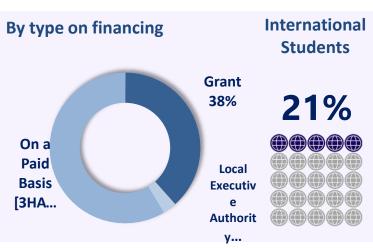

conducting online written exams (developed by the university)

Virtual Patient Web Application Student Service Center Student Portal Corporate Mail -Outlook 170 multimedia classrooms with projectors and access to central storage

Electronic control systemDocument managementThe educational process "Platon"

Anti-plagiarism

system

Documentolog

Corporate platform for online meetings

Internal Employee Portal

SharePoint Corporate Portal

Comprehensive medical information system for 600 users

One Drive, Microsoft Office 365 (storage+ mail+ Office package)

Wi-Fi speed 1000 Mbit/s 432 hall access points, libraries and dormitories

21 physical servers 80 virtual servers

6 information repositories from HP 8 information repositories from Netappp



### **CONTINGENT OF STUDENTS**

















### **EDUCATION**

91,5

96,2



### **EDUCATIONAL PROGRAMS**

### **Educational programs**

**Independent examination** 

Nursing

Pharmacy

|                  | Total | Accredited | Accredited in 2022 |
|------------------|-------|------------|--------------------|
|                  | 66    | 42         | 8                  |
| College students | 7     | 5          |                    |
| Bachelors        | 10    | 7          |                    |
| Masters          | 11    | 6          | 3                  |
| PhD candidates   | 5     | 4          | 1                  |
| Residents        | 33    | 20         | 5                  |

|                    | Average score | The percentage of those who successfully passed, % |
|--------------------|---------------|-------------------