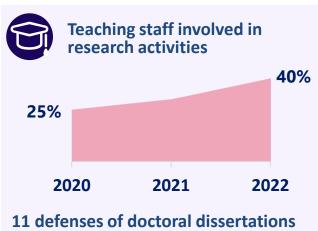

| 100                                                |

**76** 

81



#### **EMPLOYMENT**

# Rating of EP of the National Chamber of Entrepreneurs "Atameken", 2022 position

| position | •                         |
|----------|---------------------------|
| 1        | Pharmacy                  |
| 2        | Public Health             |
| 2        | Pharmaceutical production |
|          | technology                |
| 3        | General Medicine          |
| 3        | Nursing                   |
| 4        | Dentistry                 |
|          |                           |

## Implementation of integrated educational programs

General Medicine
Pediatrics
Dentistry

6 years
5 years

Qualification – Doctor Academic Master's degree



### THE SCIENCE





**Research projects** 















### HR - ANALYSIS



### Academic degree



# Average age of teaching staff





### **Number of staff**

| Teaching staff                                           | 625 |
|----------------------------------------------------------|-----|
| Medical staff                                            | 214 |
| Training and support staff Administrative and managerial | 114 |
| personnel                                                | 207 |
| Service staff                                            | 196 |

| <b>Doctor of Sciences</b>    | 46  |
|------------------------------|-----|
| <b>Candidate of Sciences</b> | 138 |
| PhD Doctors                  | 39  |
| Masters of Science           | 154 |
| International recruiting     | 5   |

# The level of staff turnover of scientific, pedag