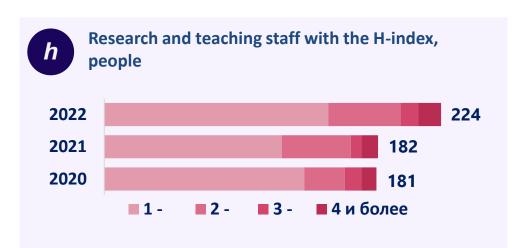

>     | 100                                                |

**76** 

81



#### **EMPLOYMENT**

# Rating of EP of the National Chamber of Entrepreneurs "Atameken", 2022 position

| position | •                         |
|----------|---------------------------|
| 1        | Pharmacy                  |
| 2        | Public Health             |
| 2        | Pharmaceutical production |
|          | technology                |
| 3        | General Medicine          |
| 3        | Nursing                   |
| 4        | Dentistry                 |
|          |                           |

## Implementation of integrated educational programs

General Medicine
Pediatrics
Dentistry

6 years
5 years

Qualification – Doctor Academic Master's degree



### THE SCIENCE





**Research projects** 















### HR - ANALYSIS



### Academic degree



# Average age of teaching staff





### **Number of staff**

| Teaching staff                                           | 625 |
|----------------------------------------------------------|-----|
| Medical staff                                            | 214 |
| Training and support staff Administrative and managerial | 114 |
| personnel                                                | 207 |
| Service staff                                            | 196 |

| <b>Doctor of Sciences</b>    | 46  |
|------------------------------|-----|
| <b>Candidate of Sciences</b> | 138 |
| PhD Doctors                  | 39  |
| Masters of Science           | 154 |
| International recruiting     | 5   |

# The level of staff turnover of scientific,