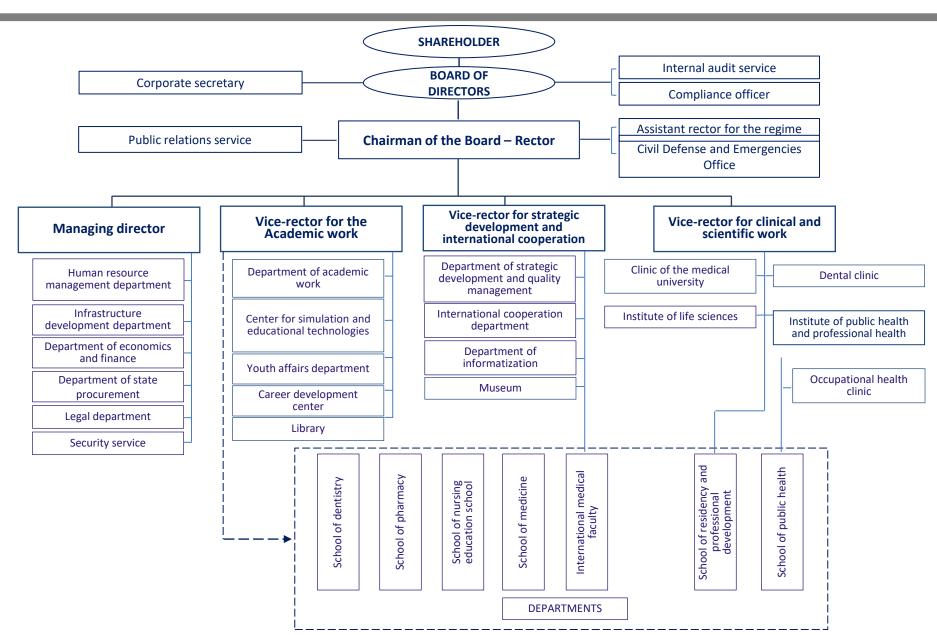

### **O**RGANIZATIONAL STRUCTURE





### **UNIVERSITY INFRASTRUCTURE**

3

闘



http://www.gmu.kz



59 thousand followers

6 **Dormitories** 2700 beds

**New dormitory** for 400 seats **450 565** copies Library 1 394 m<sup>2</sup>

**University Clinics** 

Center for simulation and educational technologies 1300 м<sup>2</sup>

Collective Laboratory  $928 \, \text{m}^2$ 

Dining room **Buffets** 

2 Recreation areas

Full access to electronic libraries for all employees and students Platform for conducting online written exams (developed by the university)

Virtual Patient Web Application Student Service Center Student Portal Corporate Mail -Outlook 170 multimedia classrooms with projectors and access to central storage

Electronic control systemDocument managementThe educational process "Platon"

Anti-plagiarism

system