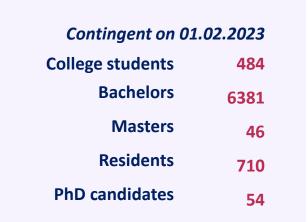

for conducting online written exams (developed by the university)

Virtual Patient Web Application Student Service Center Student Portal Corporate Mail -Outlook 170 multimedia classrooms with projectors and access to central storage

Electronic control systemDocument managementThe educational process "Platon"

Anti-plagiarism

system

Documentolog

Corporate platform for online meetings

Internal Employee Portal

SharePoint Corporate Portal

Comprehensive medical information system for 600 users

One Drive, Microsoft Office 365 (storage+ mail+ Office package)

Wi-Fi speed 1000 Mbit/s 432 hall access points, libraries and dormitories

21 physical servers 80 virtual servers

6 information repositories from HP 8 information repositories from Netappp



### **CONTINGENT OF STUDENTS**

















### **EDUCATION**

91,5

96,2



### **EDUCATIONAL PROGRAMS**

### **Educational programs**

**Independent examination** 

Nursing

Pharmacy

|                  | Total | Accredited | Accredited in 2022 |
|------------------|-------|------------|--------------------|
|                  | 66    | 42         | 8                  |
| College students | 7     | 5          |                    |
| Bachelors        | 10    | 7          |                    |
| Masters          | 11    | 6          | 3                  |
| PhD candidates   | 5     | 4          | 1                  |
| Residents        | 33    | 20         | 5                  |

|                    | Average score | The percentage of those who successfully passed, % |
|--------------------|---------------|---------------