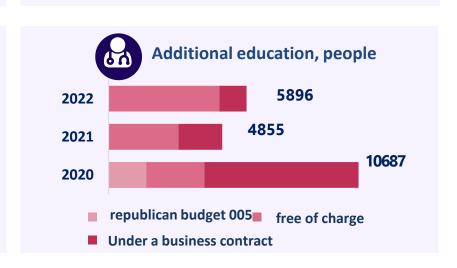

### Professional development, people

| RK                    | 261 |
|-----------------------|-----|
| Neighboring countries | 75  |
| Far abroad            | 18  |