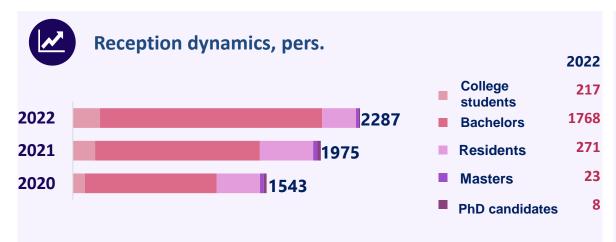

r conducting online written exams (developed by the university)

Virtual Patient Web Application Student Service Center Student Portal Corporate Mail -Outlook 170 multimedia classrooms with projectors and access to central storage

Electronic control systemDocument managementThe educational process "Platon"

Anti-plagiarism

system

Documentolog

Corporate platform for online meetings

Internal Employee Portal

SharePoint Corporate Portal

Comprehensive medical information system for 600 users

One Drive, Microsoft Office 365 (storage+ mail+ Office package)

Wi-Fi speed 1000 Mbit/s 432 hall access points, libraries and dormitories

21 physical servers 80 virtual servers

6 information repositories from HP 8 information repositories from Netappp



### **CONTINGENT OF STUDENTS**

















### **EDUCATION**

91,5

96,2



### **EDUCATIONAL PROGRAMS**

### **Educational programs**

**Independent examination** 

Nursing

Pharmacy

|                  | Total | Accredited | Accredited in 2022 |
|------------------|-------|------------|--------------------|
|                  | 66    | 42         | 8                  |
| College students | 7     | 5          |                    |
| Bachelors        | 10    | 7          |                    |
| Masters          | 11    | 6          | 3                  |
| PhD candidates   | 5     | 4          | 1                  |
| Residents        | 33    | 20         | 5                  |

|                    | Average score | The percentage of those who successfully passed, % |
|--------------------|---------------|-----------------