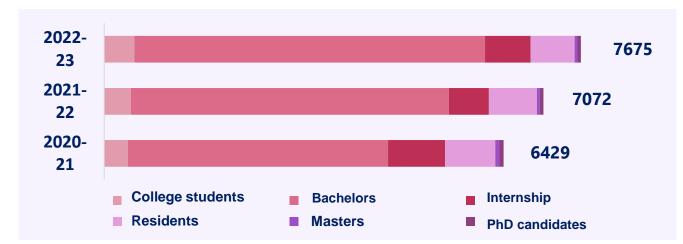

m for conducting online written exams (developed by the university)

Virtual Patient Web Application Student Service Center Student Portal Corporate Mail -Outlook 170 multimedia classrooms with projectors and access to central storage

Electronic control systemDocument managementThe educational process "Platon"

Anti-plagiarism

system

Documentolog

Corporate platform for online meetings

Internal Employee Portal

SharePoint Corporate Portal

Comprehensive medical information system for 600 users

One Drive, Microsoft Office 365 (storage+ mail+ Office package)

Wi-Fi speed 1000 Mbit/s 432 hall access points, libraries and dormitories

21 physical servers 80 virtual servers

6 information repositories from HP 8 information repositories from Netappp



### **CONTINGENT OF STUDENTS**

















### **EDUCATION**

91,5

96,2



### **EDUCATIONAL PROGRAMS**

### **Educational programs**

**Independent examination** 

Nursing

Pharmacy

|                  | Total | Accredited | Accredited in 2022 |
|------------------|-------|------------|--------------------|
|                  | 66    | 42         | 8                  |
| College students | 7     | 5          |                    |
| Bachelors        | 10    | 7          |                    |
| Masters          | 11    | 6          | 3                  |
| PhD candidates   | 5     | 4          | 1                  |
| Residents        | 33    | 20         | 5                  |

|                    | Average score | The percentage of those who successfully passed, % |
|--------------------|---------------|-------------