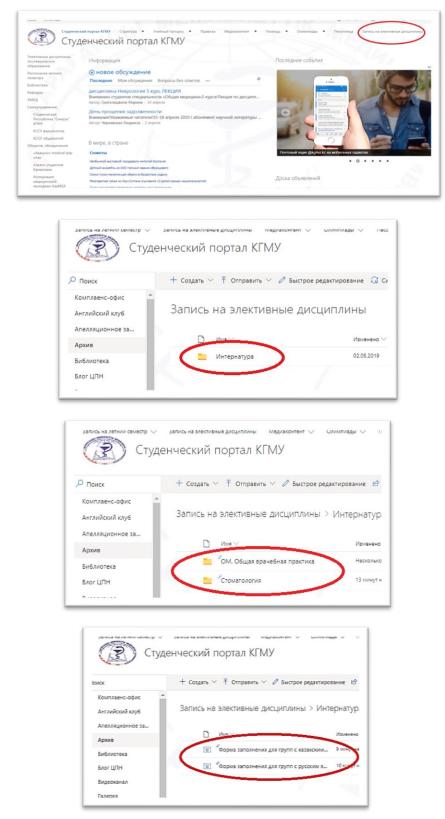

### A guide to selecting and registering for selective disciplines on the student portal

1. Sign up under your account to the student portal <u>https://sp.kgmu.kz/,</u> open the "Record for Elective Discipline" tab

2. Choose the direction of the  $\rightarrow$  "Internship"

3. In the open window, choose a folder with the name of your specialty

4. Take a form to fill out depending on your language of instruction

5. In the selected form to fill all the fields:

"Full name," "Indicate group number," "Choose the language of learning," "Choose a form of funding." "Choose the elective disciplines specified in the form of the required amount of credit for the 2023-2024 school year."

6. In the final stage, click on the "Send" button