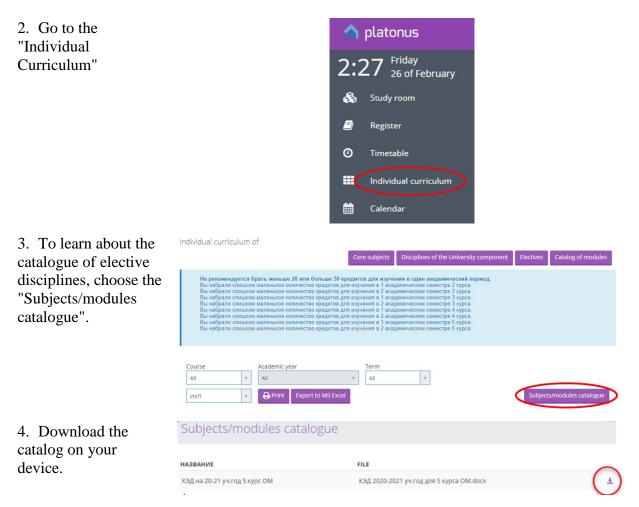

| 6. After moving to<br>the "Individual<br>Curriculum" click<br>"Elective Disciplines"                                                                                | Individual curriculum of                                                                                                                                                                                                 | 0             |
|---------------------------------------------------------------------------------------------------------------------------------------------------------------------|--------------------------------------------------------------------------------------------------------------------------------------------------------------------------------------------------------------------------|---------------|
|                                                                                                                                                                     | Individual curriculum of Core subjects Electives Catalog of modules                                                                                                                                                      |               |
|                                                                                                                                                                     | Предупреждения:<br>Суммарное количество кредитов по циклу GER алективных дициплин 0 меньше необходимого 13<br>Суммарное количество кредитов по циклу BS алективных дициплин 0 меньше необходимого 32                     |               |
| 7. In the window that appears, click "Add"                                                                                                                          | Electives                                                                                                                                                                                                                |               |
|                                                                                                                                                                     | * - помечены переполненные группы                                                                                                                                                                                        |               |
| 8. Next, choose the next school year "2023-2024"                                                                                                                    | Electives                                                                                                                                                                                                                |               |
|                                                                                                                                                                     | Academic<br>year<br>SU<br>SU<br>SU<br>SU<br>SU<br>SU<br>SU<br>SU<br>SU<br>SU                                                                                                                                             |               |
| 9. Choose the<br>elective disciplines<br>you want to study,<br>according to the<br>amount of credits<br>required for your<br>course in the cycle of<br>disciplines. | Electives                                                                                                                                                                                                                |               |
|                                                                                                                                                                     | Academic year 2020-2021  THE STUDY LINDUAGE                                                                                                                                                                              |               |
|                                                                                                                                                                     | □ " subject code NAME Discipline subject type tutor CYCLE Rebits course F                                                                                                                                                | AC.<br>PERIOD |
|                                                                                                                                                                     | Should be nightight     Practical       C B 5306     Clinical Biochemistry       Discusse     Student and<br>Tudor       C B 5306     Clinical Biochemistry       Discusse     Nonawapesa Onura Aharonueesha (2020-2021) | 1             |
|                                                                                                                                                                     | Practics, Seminars 2020-2021 -                                                                                                                                                                                           |               |
|                                                                                                                                                                     | С 🚏 5307 русский Student and There are no tutors AS 4 5<br>Independent 2002-2003.                                                                                                                                        | 1             |
| 10. After choosing the required number of elective disciplines,                                                                                                     | WRICITPOG 5342     managing risk cases     in the practice of GP     pyccould     Student and     Tutor     Independent     Casses     A5     4     5     1     Examin                                                   | ation         |
|                                                                                                                                                                     | $\frown$                                                                                                                                                                                                                 |               |
| click "Submit<br>applications"                                                                                                                                      | Submit applications                                                                                                                                                                                                      |               |